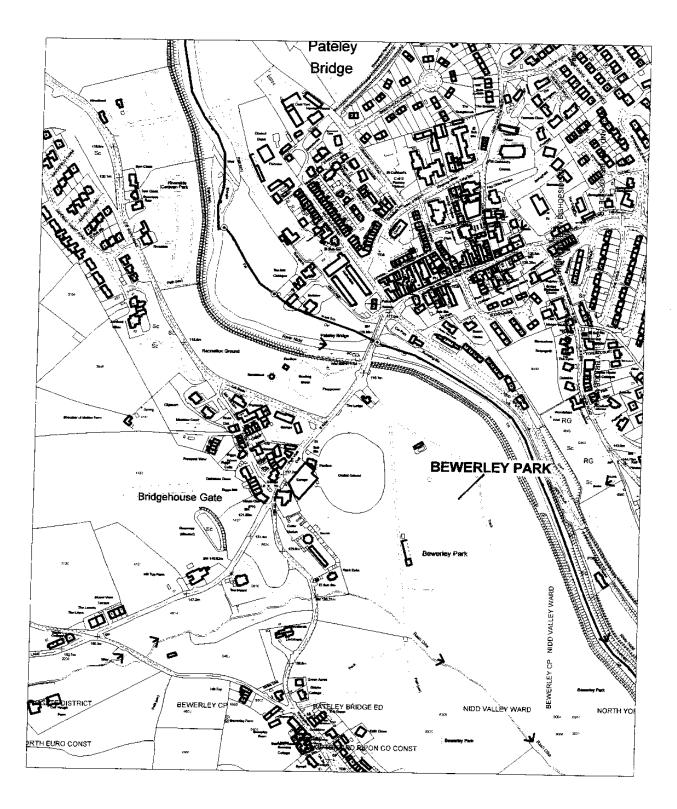

## BEWERLEY PARK CENTRE FOR OUTDOOR EDUCATION Bewerley, Pateley Bridge, Harrogate, North Yorkshire HG3 5JB Tel : 01423 711287/711509

## DIRECTIONS

The Centre is situated in Nidderdale, about one mile outside the town of Pateley Bridge.

From <u>Harrogate</u> follow the A61 to Ripley roundabout and then the B6165 to Pateley Bridge.

From <u>Ripon</u>, follow the B6265 and then turn right on the B6165 to Pateley Bridge.

From Pateley Bridge town centre cross over the river bridge and take the first <u>left</u> through the village of Bewerley. After a further quarter mile turn left (signposted Glasshouses). The Centre is situated another quarter mile towards Glasshouses on the left hand side (signposted).